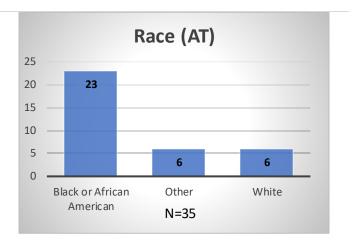

## Daily Data Dashboard – August 15, 2023 Demographics for JTDC Population Tuesday Morning Midnight Count

Total # of probation Involved youth<sup>1</sup>: 1,294











<sup>&</sup>lt;sup>1</sup> Probation Active: Any youth who is pending sentencing with an active social history, has been formally placed on probation or supervision with Cook County Juvenile Probation on the date of the report.

<sup>\*</sup>Age, Gender and Race for Criminal Court population (N=2) is not represented in this report. Data sources: cFive Supervisor — Probation Population and RMIS—JTDC Population

## Daily Data Dashboard – August 15, 2023 Demographics for JTDC Population Tuesday Morning Midnight Count