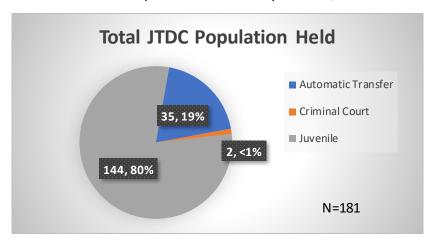

<sup>\*</sup>Age, Gender and Race for Criminal Court population (N=2) is not represented in this report. Data sources: cFive Supervisor — Probation Population and RMIS—JTDC Population