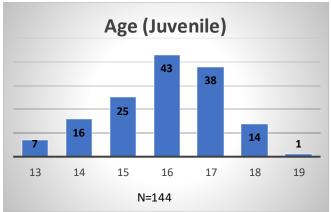

<sup>\*</sup>Age, Gender and Race for Criminal Court population (N=2) is not represented in this report. Data sources: cFive Supervisor — Probation Population and RMIS—JTDC Population