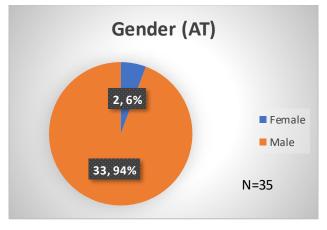

## Daily Data Dashboard – August 15, 2023 Demographics for JTDC Population Tuesday Morning Midnight Count

Total # of probation Involved youth<sup>1</sup>: 1,294











<sup>&</sup>lt;sup>1</sup> Probation Active: Any youth who is pending sentencing with an active social history, has been formally placed on probation or supervision with Cook County Juvenile Probation on the date of the report.

<sup>\*</sup>Age, Gender and Race for Criminal Court population (N=2) is not represented in this report. Data sources: cFive Supervisor — Probation Population and RMIS—JTDC Population

## Daily Data Dashboard – August 15, 2023 Demographics for JTDC Population Tuesday Morning Midnight Count