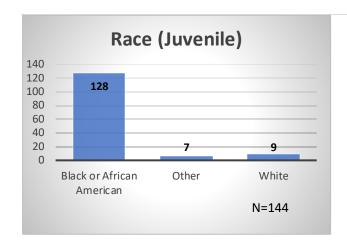

## Daily Data Dashboard – August 15, 2023 Demographics for JTDC Population Tuesday Morning Midnight Count

Total # of probation Involved youth<sup>1</sup>: 1,294











<sup>&</sup>lt;sup>1</sup> Probation Active: Any youth who is pending sentencing with an active social history, has been formally placed on probation or supervision with Cook County Juvenile Probation on the date of the report.

<sup>\*</sup>Age, Gender and Race for Criminal Court population (N=2) is not represented in this report. Data sources: cFive Supervisor — Probation Population and RMIS—JTDC Population

## Daily Data Dashboard – August 15, 2023 Demographics for JTDC Population Tuesday Morning Midnight Count