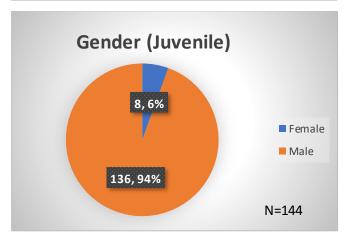

<sup>\*</sup>Age, Gender and Race for Criminal Court population (N=2) is not represented in this report. Data sources: cFive Supervisor — Probation Population and RMIS—JTDC Population