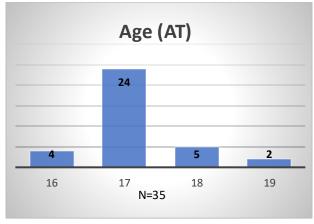

<sup>\*</sup>Age, Gender and Race for Criminal Court population (N=2) is not represented in this report. Data sources: cFive Supervisor — Probation Population and RMIS—JTDC Population